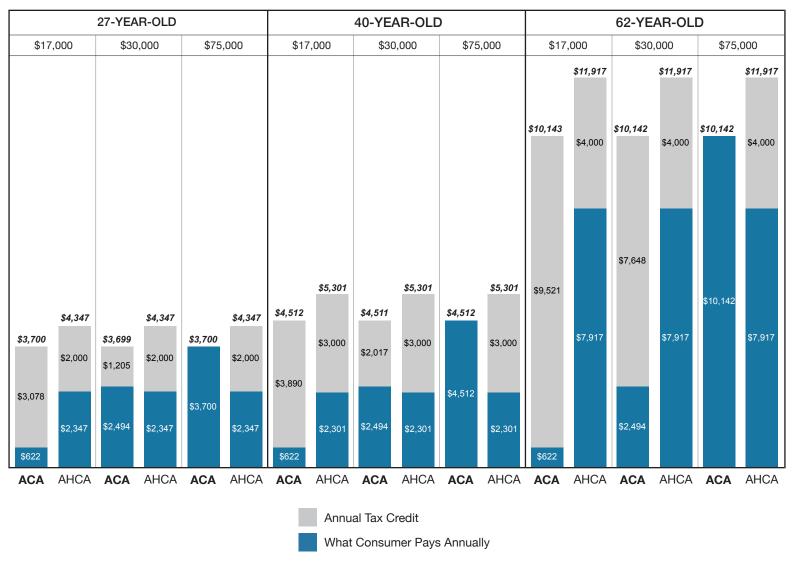

## Region 19

San Diego County

Note: Values at top of bars reflect total cost of premium, which is based on the second-lowest-cost Silver plan in this region. Analysis is based on estimates of 2020 California premiums and tax credits, comparing typical consumer scenarios under the existing Patient Protection and Affordable Care Act (ACA) rules to the proposed American Health Care Act (AHCA). Premium estimates for the scenarios are based on 2017 Covered California second-lowest-cost Silver products, and use Covered California's three-year average premium trend of 7 percent annual increases to estimate a 2020 baseline; AHCA premiums are based on the Congressional Budget Office (CBO) assessment that premiums under AHCA passage would be 15 to 20 percent higher by 2020 than the ACA baseline. For more information, view the CBO's Cost Estimate of the American Health Care Act: http://bit.ly/2n0WeaT.